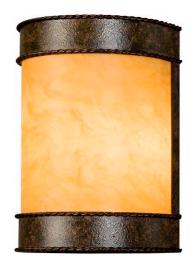

## 8" WIDE WYANT WALL SCONCE | 144048

Item Weight:: 2 lbs.
Base Type:: E12

Lamping Lens Color:: Ambra Siena Idalight

Quantity:: 2 Wattage:: 25

Other Family:: Wyant Metal Finish:: Rusty Nail

A strikingly handsome design captures the beauty of Ambra Siena Idalight and the stunning luster of appealing solid steel hardware, frame and decorative accents is featured in a Rusty Nail finish. Handcrafted in the USA. Custom sizes, styles, finishes and dimmable lamping are available. The 2-light wall fixture is UL and cUL listed.