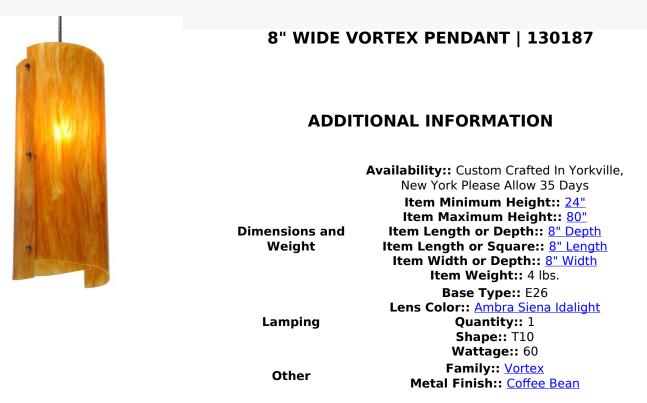

Like a large piece of saltwater taffy, this sweet pendant design is created with Ambra Siena Idalight which is hand-curved and wrapped around hardware with graceful allure. This exquisite ceiling luminaire delivers beautiful ambient illumination for a wide range of decorative lighting applications in residential and commercial settings. The frame and hardware are featured in a Coffee Bean finish. Handcrafted by highly skilled artisans in our 180,000 square foot manufacturing facility in Yorkville, New York. Custom designs, colors, and sizes available. UL and cUL listed for damp and dry locations