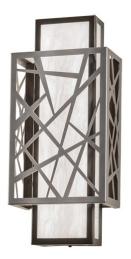

## Image: Participation of the system of the

8" WIDE QUADRATO RICH UMADOR WALL SCONCE

Lamping

Other

Item Width or Depth:: <u>8" Width</u> Item Weight:: 6.5 lbs. Base Type:: INTEGRAL Lens Color:: <u>Whitestone Idalight</u> Shape:: LED Wattage:: 12 LED Family:: <u>Quadrato</u> Metal Finish:: <u>Nickel Timeless Bronze</u>

Quadrato Rich Umador features an abstract designed frame in a Nickel finish to stand out in nearly any room setting. This striking, ADA Compliant wall sconce offers a Frosted Whitestone Idalight diffuser enhanced with a Timeless Bronze finished backplate. The Quadrato Rich Umador Wall Sconce is included in our American-made, American-designed, handcrafted Abstract Lighting Collection. Manufactured in Yorkville, New York. UL and cUL listed for dry and damp locations.