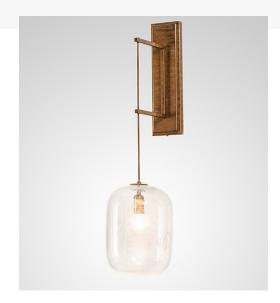

## 8" WIDE PASTILLA WALL SCONCE | 253445

## **ADDITIONAL INFORMATION**

**Availability::** Custom Crafted In Yorkville, New York Please Allow 35 Days

Item Minimum Height:: 30"
Item Maximum Height:: 30"

Dimensions and Weight Item Length or Depth: 12" Depth
Item Length or Square:: 12" Length
Item Width or Depth:: 8" Width

Item Weight:: 8 lbs.
Base Type:: E12

Lens Color:: Clear Seeded Glass
Lamping Quantity:: 1

Quantity:: 1 Shape:: G16.5 Wattage:: 7 LED

Other Family:: Pastilla
Metal Finish:: Brushed Gold

Evoking a soft, calming soothing effect, Pastilla features a uniquely shaped Clear Seeded Glass shade which reveals a customer supplied, 7-watt lamp for ambient illumination and is embraced by an architecturally styled arm. The hanging wall sconce is enhanced with a Brushed Gold finish. The wall luminaire is available in custom lens colors, metal finishes and fixture sizes. UL and cUL listed for dry and damp locations.