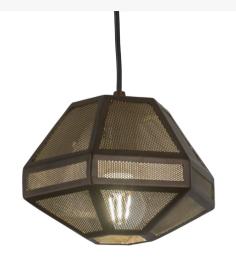

## 8" WIDE NIDOS STRUTTURA PENDANT | 173075

Item Weight:: 3 lbs. Base Type:: E26

Quantity:: 1 Shape:: A19 Wattage:: 60

Family:: Nidos

**Other** Metal Finish:: Antique Copper

Inspired by the engineering genius of nests created by the miniature insect aviators of our world, this multifaceted element features a honeycomb texture and style on steel, featured in an Antique Copper finish. Place this mini pendant in multiples to illuminate islands, counters, tables and bars for design continuity. Handcrafted in the USA, this fixture is available in custom sizes, styles, colors and dimmable energy efficient lamping options. The 9-inch wide pendant is UL and cUL listed for damp and dry locations.