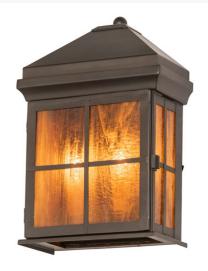

## 8" WIDE MYLES WALL SCONCE | 276402

Base Type:: E12

Lens Color:: Honey Ripple Art Glass

Lamping Quantity:: 2
Shape:: BA9
Wattage:: 60

Wattage:: 60 Family:: Myles

Other Metal Finish:: Craftsman Brown

A sophisticated, architecturally styled fixture is designed with a unique, fresh, and stylish pizazz. Give your decor an extra edge with this breathtaking fixture, which features Honey Ripple Art Glass and is enhanced with a Craftsman Brown finished frame and a windowpane design. The wall fixture provides beautiful ambient lighting for hallways and entryways in residential and hospitality settings from Tallahassee, Florida, to Knoxville, Tennessee, to Grand Prairie, Texas. The Myles Wall Sconce is included in our American-made, American-designed, handcrafted Traditional Collection and manufactured in Yorkville, NY. It is UL & cUL listed for dry, damp and wet locations.