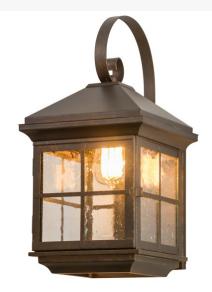

Item Weight:: 5 lbs.
Base Type:: <u>E26</u>

Lens Color:: Clear Seeded Glass

Quantity:: 1 Shape:: A19 Wattage:: 60 Family:: Myles

Other Metal Finish:: Gilded Tobacco

A sophisticated architecturally styled fixture is designed with a pizazz that is unique, fresh and stylish. Give your decor an extra edge with this breathtaking fixture, which is highlighted with a solid steel structure featuring Clear Seeded Glass that surrounds two stylized candelabras with 4 White faux candlelights perched on bobeches. The hardware and frame are featured in a handsome Gilded Tobacco finish. Handcrafted in the USA, Myles is available in custom sizes, styles and finishes, as well as dimmable energy efficient lamping options such as LED. The fixture is UL and CUL listed for damp and dry locations.