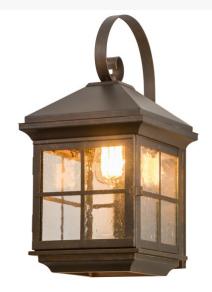

## 8" WIDE MYLES WALL SCONCE | 153912

Item Weight:: 5 lbs.
Base Type:: E26

Lens Color:: Clear Seeded Glass

Quantity:: 1 Shape:: A19 Wattage:: 60

Other Metal Finish:: Gilded Tobacco

A sophisticated architecturally styled fixture is designed with a pizazz that is unique, fresh and stylish. Give your decor an extra edge with this breathtaking fixture, which is highlighted with a solid steel structure featuring Clear Seeded Glass that surrounds two stylized candelabras with 4 White faux candlelights perched on bobeches. The hardware and frame are featured in a handsome Gilded Tobacco finish. Handcrafted in the USA, Myles is available in custom sizes, styles and finishes, as well as dimmable energy efficient lamping options such as LED. The fixture is UL and CUL listed for damp and dry locations.