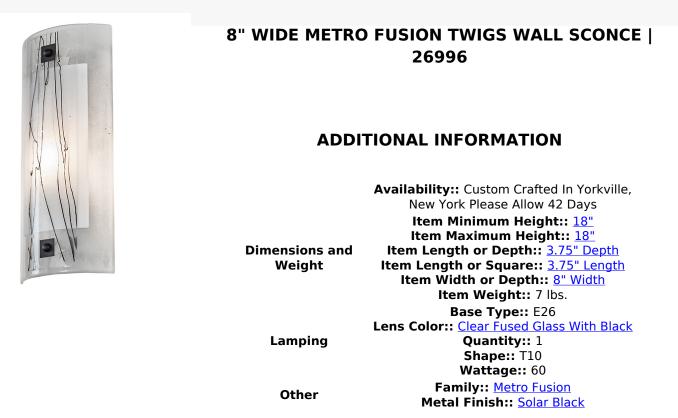

Inspired by bare trees against a Winter White sky. This abstract lighting design highlights our innovative fused glass featuring a stark Twigs design. The stunning shade features a Frosted Clear Glass border surrounding White Glass highlighted with Black Twig-like streamers and White accents. This ADA Compliant wall sconce is enhanced with a bold Black finish. Traditional workmanship, high fire kilns and original tools are used to fuse glass in the old world tradition in our 180,000 square foot manufacturing facility in Yorkville, New York. Diffuser colors, metal finishes and fixture sizes can be customized to your needs. UL and cUL listed for dry and damp locations.