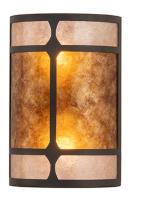

A stunning, uniquely styled wall sconce. Kleba features diamond-styled motifs integrated with stunning panels of Amber Mica and Silver Mica. This curvaceous ADA Compliant fixture is enhanced with a Wrought Iron finish. The Kleba Wall Sconce is featured in our American-made, American-designed, handcrafted Contemporary Rustic Lighting Collection. Manufactured in Yorkville, New York. UL and cUL listed for dry and damp locations.