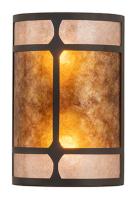

Item Weight:: 3.5 lbs.

Base Type:: E26

Lens Color:: Silver MicaAmber Mica

Lamping Quantity:: 2

Shape:: A19 Wattage:: 60 Family:: <u>Kleba</u>

Other Metal Finish:: Wrought Iron

A stunning, uniquely styled wall sconce. Kleba features diamond-styled motifs integrated with stunning panels of Amber Mica and Silver Mica. This curvaceous ADA Compliant fixture is enhanced with a Wrought Iron finish. The Kleba Wall Sconce is featured in our American-made, American-designed, handcrafted Contemporary Rustic Lighting Collection. Manufactured in Yorkville, New York. UL and cUL listed for dry and damp locations.