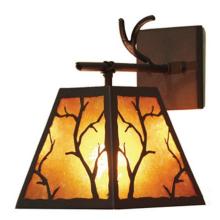

## 8" WIDE BRANCH WALL SCONCE | 118245

Base Type:: E26 Lens Color:: Amber Mica

Quantity:: 1 Shape:: A19 Wattage:: 60

Other Family:: Branch
Metal Finish:: Rusty Nail

An appealing striking wall sconce design features metal tree branches that appear dramatically stark in the cold winter moonlight. The stunning Amber Mica shade is complemented with a frame and hardware featured in a Rusty Nail finish. Handcrafted in our manufacturing facility at the foothills of the breathtaking Adirondack Mountains in Upstate New York. Custom options include special sizes, finishes and designs, as well as dimmable energy efficient lamping options such as LED. The nature-inspired wall luminaire is UL and cUL listed for dry and damp locations.