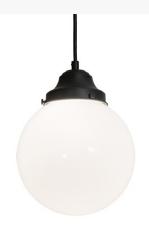

## 8" WIDE BOLA MINI PENDANT | 234342

Item Weight: 2 lbs

Item Weight:: 2 lbs.
Base Type:: E26

Lens Color:: White Opal Glass
Lamping Quantity:: 1

Quantity:: 1 Shape:: A19 Wattage:: 20 LED

Other Family:: Bola Metal Finish:: Flat Black

Like a Winter White snowball. A modern White Art Glass globe with soft omnidirectional light is complemented with hardware finished in Flat Black. This neutral hue will complement any decor palette while highlighting a cool architectural element. Made to Order in our 180,000 square foot manufacturing facility in Yorkville, New York. Diffuser colors, metal finishes and pendant sizes can be customized to your needs. UL and cUL listed for dry, damp and wet locations.