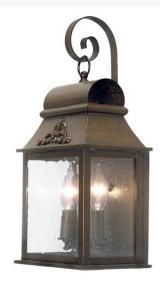

## 8" WIDE BASTILLE WALL SCONCE | 115918

Item Weight:: 6 lbs.
Base Type:: E12

Lens Color:: Clear Seeded Glass
Lamping Quantity:: 2

Quantity:: 2 Shape:: B10 Wattage:: 60

Other Family:: Bastille
Metal Finish:: Coffee Bean

A brilliant incarnation of a stylized lantern used to illuminate old world fortress paths and alleyways in historic Paris. The graceful scrolled arm, decorative accent and curved header are featured in a Coffee Bean finish for a rich look. The Clear Seeded Glass lens opens from the front for easy lamp replacement (bulbs are supplied by the customer). Handcrafted by highly skilled artisans in our Yorkville, NY manufacturing facility, this wall fixture is available in custom sizes, designs and styles as well as dimmable energy efficient lamping such as LED. The fixture is UL and cUL listed for dry, damp and wet locations.