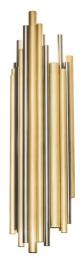

## 8" WIDE AUDSLEY WALL SCONCE | 220813

Item Width or Depth:: 8" Width
Item Weight:: 17 lbs.
Base Type:: G9

Lamping Quantity:: 2
Shape:: T4 LED
Wattage:: 6

Family:: Audsley

Other Metal Finish:: Brushed Brass Stainless Steel

**And White** 

The material is Steel, Brass, and Stainless Steel. The finish is Brushed Brass, Stainless Steel, and White.