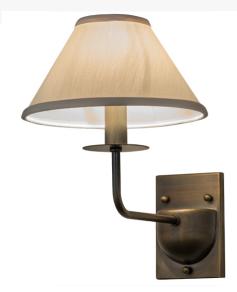

Item Width or Depth:: 8" Width
Item Weight:: 1 lbs.
Base Type:: E12

Lens Color:: Antique Brass
Lamping Quantity:: 1

Shape:: B10 Wattage:: 60

Other Family:: Annacostia

Make an elegant, eye-catching statement with Annacostia wall sconce. Designed with an Ivory Textrene shade crowning a complementary faux candlelight on a smooth bobeche, this Antique Brass wall fixture will mesmerize the interior of your home or business from Milwaukee, Wisconsin, to Avalon, California, to Paia, Hawaii. The Annacostia Wall Sconce is included in our American-made, American-designed, handmade Modern Lighting Collection and manufactured in Yorkville, New York. UL & cUL listed for dry and damp locations; however, we do not recommend installing it in spaces that experience a large amount of moisture due to the fabric shade.