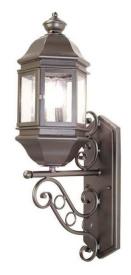

## 8" WIDE ADIAMO WALL SCONCE | 121017

Item Width or Depth:: 8" Width
Item Weight:: 19 lbs.

Base Type:: E12

Lens Color:: Clear Seeded Art Glass

Quantity:: 1 Shape:: BA9 Wattage:: 60

Other Family:: Adiamo Metal Finish:: Pewter

Expert craftsmanship comes to life with the shapely profile and handsome styling of Adiamo. A Clear Seeded Glass lens reveals 2 faux candlelights that match the Pewter premium powder coat finished frame and hardware. This lantern projects beautiful ambient illumination for both interior and exterior applications. The wall luminaire is custom crafted in our 180,000 square foot manufacturing facility. Custom styles, designs, and finishes available. UL and cUL listed for dry, damp and wet locations.