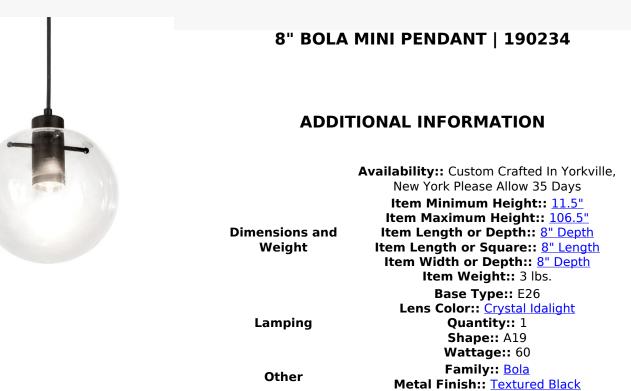

A cool contemporary look. A Crystal Idalight orb reveals a Medium Base A19 Edison lamp in a chic pendant. The design is enhanced with a Textured Black finish. Install a group of these mini pendants over an island, bar or table in a variety of rooms in residential, hospitality and commercial settings. The overall height ranges from 12 to 107 inches as the cord length can be easily adjusted in the field to accommodate your specific lighting application needs. Handcrafted by master artisans in our 180,000 square foot manufacturing facility in Yorkville, New York. Fixture designs, metal finishes and sizes can be customized to meet your needs. UL and cUL listed for damp and dry locations.