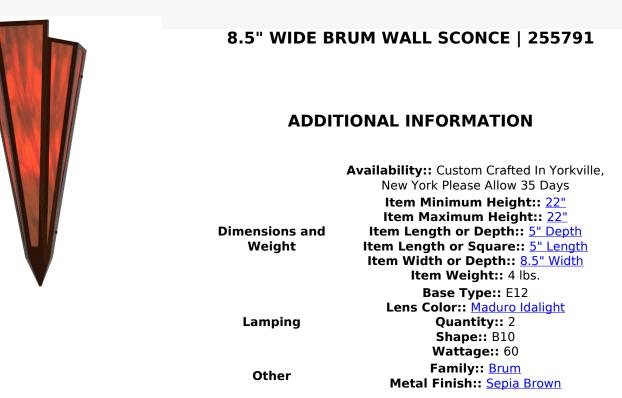

Maduro Idalight is transformed into abstract lighting design similar to the famed deco designs showcased in Classic Hollywood theaters. This extraordinary V-shaped sconce is complemented with decorative accents and hardware featured in a Sepia Brown finish. Ideal for foyers, corridors and other interiors in homes, home theaters, resorts, hotels and restaurants. Handcrafted by highly skilled artisans in our 180,000 square foot manufacturing facility in Yorkville, New York. Custom colors, styles and sizes are available. Dimmable energy efficient lamping options offered. UL and cUL listed for damp and dry locations.