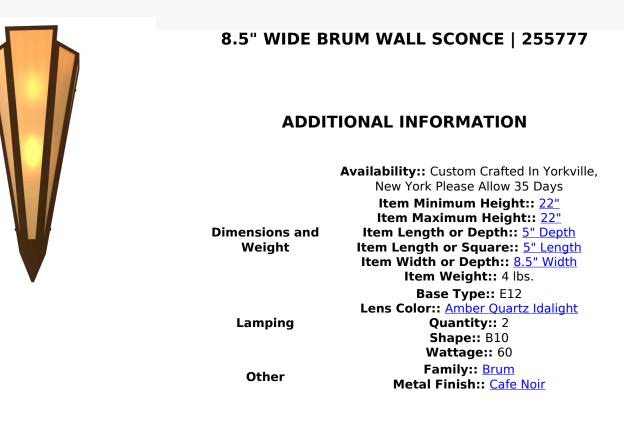

Amber Quartz Idalight is transformed into abstract lighting design similar to the famed deco designs showcased in Classic Hollywood theaters. This extraordinary V-shaped sconce is complemented with decorative accents and hardware featured in a Cafe Noir finish. Ideal for foyers, corridors and other interiors in homes, home theaters, resorts, hotels and restaurants. Handcrafted by highly skilled artisans in our 180,000 square foot manufacturing facility in Yorkville, New York. Custom colors, styles and sizes are available. Dimmable energy efficient lamping options offered. UL and cUL listed for damp and dry locations.