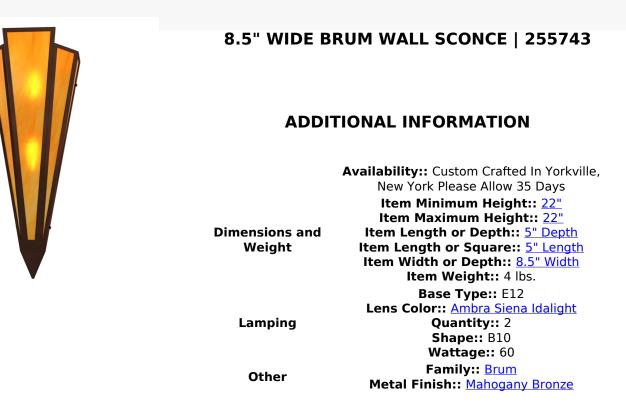

Ambra Siena Idalight is transformed into abstract lighting design similar to the famed deco designs showcased in Classic Hollywood theaters. This extraordinary V-shaped sconce is complemented with decorative accents and hardware featured in a Mahogany Bronze finish. Ideal for foyers, corridors and other interiors in homes, home theaters, resorts, hotels and restaurants. Handcrafted by highly skilled artisans in our 180,000 square foot manufacturing facility in Yorkville, New York. Custom colors, styles and sizes are available. Dimmable energy efficient lamping options offered. UL and cUL listed for damp and dry locations.