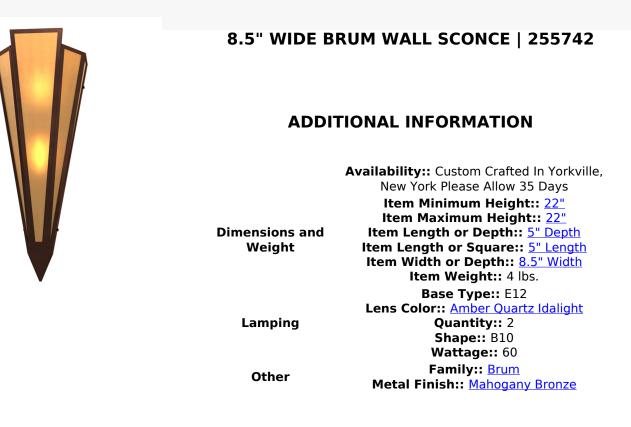

Amber Quartz Idalight is transformed into abstract lighting design similar to the famed deco designs showcased in Classic Hollywood theaters. This extraordinary V-shaped sconce is complemented with decorative accents and hardware featured in a Mahogany Bronze finish. Ideal for foyers, corridors and other interiors in homes, home theaters, resorts, hotels and restaurants. Handcrafted by highly skilled artisans in our 180,000 square foot manufacturing facility in Yorkville, New York. Custom colors, styles and sizes are available. Dimmable energy efficient lamping options offered. UL and cUL listed for damp and dry locations.