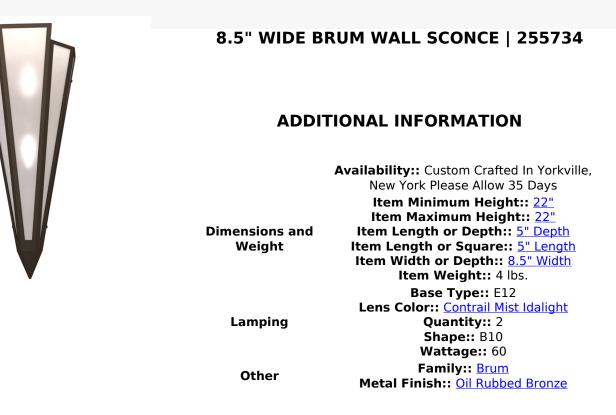

Contrail Mist Idalight is transformed into an abstract lighting design similar to the famed deco designs showcased in Classic Hollywood theaters. This extraordinary V-shaped sconce is complemented with decorative accents and hardware featured in a Oil Rubbed Bronze finish. Ideal for foyers, corridors and other interiors in homes, home theaters, resorts, hotels and restaurants. Handcrafted by highly skilled artisans in our 180,000 square foot manufacturing facility in Yorkville, New York. Custom colors, styles and sizes are available. Dimmable energy efficient lamping options offered. UL and cUL listed for damp and dry locations.