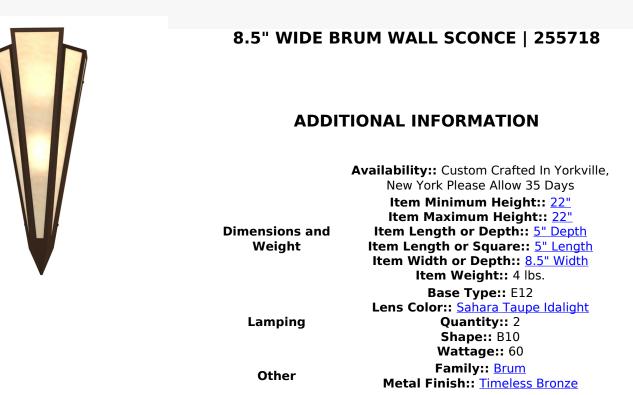

Sahara Taupe Idalight is transformed into abstract lighting design similar to the famed deco designs showcased in Classic Hollywood theaters. This extraordinary V-shaped sconce is complemented with decorative accents and hardware featured in a Timeless Bronze finish. Ideal for foyers, corridors and other interiors in homes, home theaters, resorts, hotels and restaurants. Handcrafted by highly skilled artisans in our 180,000 square foot manufacturing facility in Yorkville, New York. Custom colors, styles and sizes are available. Dimmable energy efficient lamping options offered. UL and cUL listed for damp and dry locations.