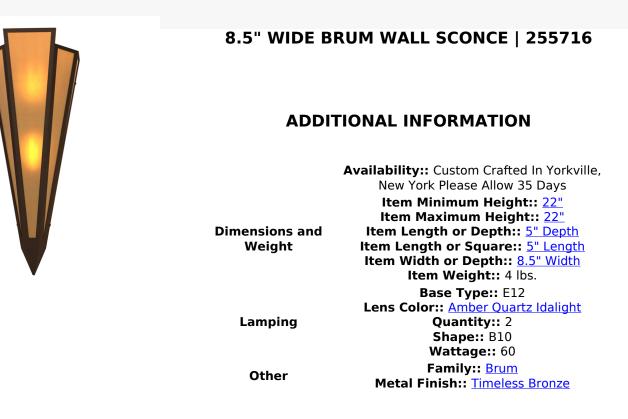

Amber Quartz Idalight is transformed into abstract lighting design similar to the famed deco designs showcased in Classic Hollywood theaters. This extraordinary V-shaped sconce is complemented with decorative accents and hardware featured in a Timeless Bronze finish. Ideal for foyers, corridors and other interiors in homes, home theaters, resorts, hotels and restaurants. Handcrafted by highly skilled artisans in our 180,000 square foot manufacturing facility in Yorkville, New York. Custom colors, styles and sizes are available. Dimmable energy efficient lamping options offered. UL and cUL listed for damp and dry locations.