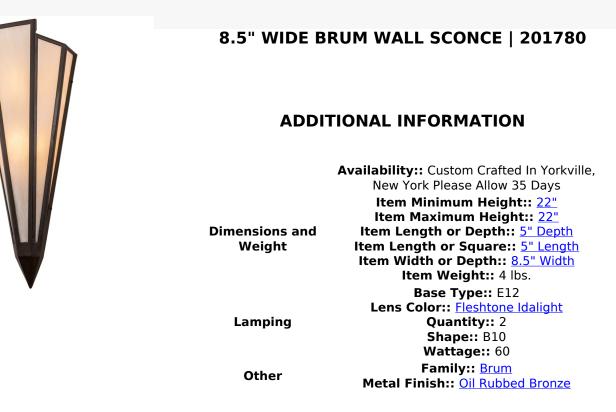

Fleshtone Idalight is transformed into a cool abstract lighting design similar to the famed deco designs showcased in Classic Hollywood theaters. This extraordinary V-shaped sconce is complemented with decorative accents and hardware featured in an Oil Rubbed Bronze finish. The fixture is ideal for foyers, corridors and other interiors in homes, home theaters, resorts, hotels and restaurants. Handcrafted by highly skilled artisans in our 180,000 square foot manufacturing facility in Yorkville, New York. Custom colors, styles and sizes are available. Dimmable energy efficient lamping options offered. UL and cUL listed for damp and dry locations.