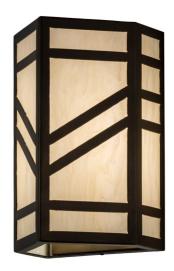

## 7"W SANTA FE WALL SCONCE | 181185

Item Weight:: 4 lbs.
Base Type:: E26

Lens Color:: Creme Carrare Idalight

Lamping Quantity:: 1

Shape:: A19 Wattage:: 60 Family:: Santa Fe

Other Metal Finish:: Antique Copper

With a striking southwestern Mission styled design emerges this stunning Santa Fe wall sconce. A charming aura projects from Creme Carrare Idalight with bold geometric styling. Complemented with an Antique Copper finished frame and hardware, the handcrafted wall fixture is ideal for ambient decorative lighting in a corridor or any room where you want to make a bold design statement. Handmade in the USA, this sconce is available in custom designs, colors and sizes, as well as with dimmable energy efficient lamping such as LED. The sconce is UL and cUL listed for damp and dry locations.