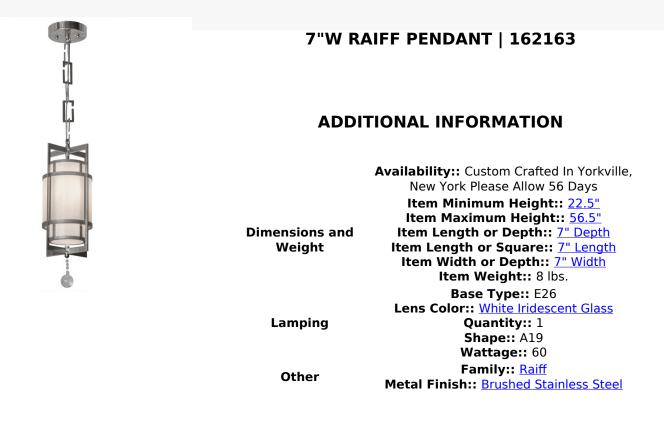

Rendering a stunning architectural look, this structural ceiling pendant features Handpainted Divinity Ivory Linen Idalight enveloping a White iridescent glass cylinder. The fixture is enhanced with a Statuario Idalight bottom diffuser with a Clear Crystal ball accent for that finishing touch. The pendant is handcrafted with decorative accents and hardware featured in Brushed Stainless Steel. Handcrafted by highly skilled artisans in our 180,000 square foot manufacturing facility in Yorkville, New York, the Raiff pendant is available in custom sizes, styles, colors and lamping options such as LED. This fixture is UL and cUL listed for dry and damp locations.