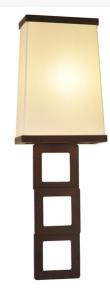

Item Weight:: 4 lbs.
Base Type:: GU24

Lens Color:: Antique Cream Textrene
Lamping Quantity:: 1

Quantity:: 1 Shape:: A19 Wattage:: 12 LED Family:: Gridluck

Other Metal Finish:: Cafe Noir

Elegant geometry. A geometric stacked frame features five cube like metal elements in a Cafe Noir finish that are crowned with an Antique Cream Textrene shade. Handmade in the USA, this wall luminaire is available in custom sizes, designs and finishes, as well as dimmable energy efficient lamping options. The 22-inch tall fixture is UL and cUL listed for dry and damp locations.