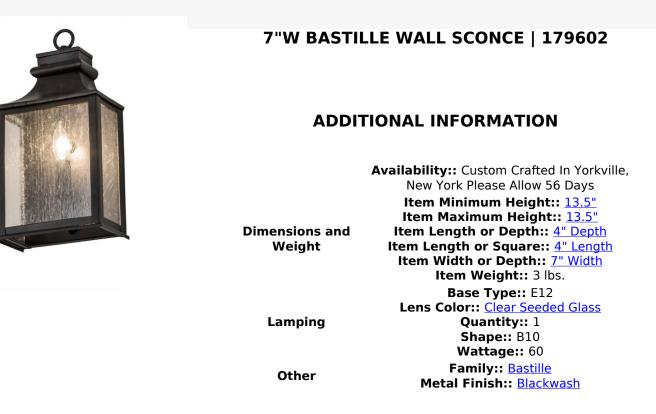

A brilliant incarnation of a stylized lantern used to illuminate grand fortresses paths and promenades throughout historic Paris. The curved header and step design are featured in a Blackwash finish. The sconce features a Frosted Seeded Glass lens. The fixture is open on the bottom for easy replacement of the customer-supplied candelabra lamp. Hand crafted by highly skilled artisans in our Yorkville, NY manufacturing facility, this wall fixture is offered in custom designs, finishes sizes and dimmable energy efficient lamping options. The sconce is UL listed for dry and wet locations.