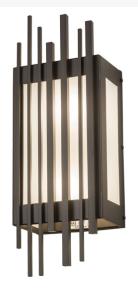

## 7"W BARS&GRILL WALL SCONCE | 185847

Item Weight:: 9.5 lbs.
Base Type:: E12

Lens Color:: Frosted Clear Glass
Lamping Quantity:: 2

Quantity:: 2 Shape:: BA10 Wattage:: 40

Family:: <u>BarsGrill</u> Metal Finish:: <u>Bronze</u>

Other

Breaking all the rules of traditional design and standing upright behind bars is this geometric styled wall sconce for today's interiors. Beautiful ambient illumination is released through a Clear Frosted Glass diffuser while the hardware is offered in a Bronze finish. Handmade in the USA, this fixture is available in custom finishes, sizes and styles. Dimmable energy efficient lamping options such as LED are offered. The sconce is UL and cUL listed for dry and damp locations.