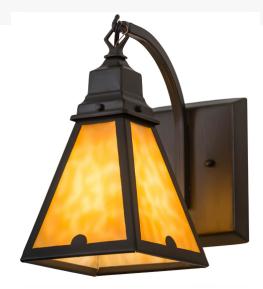

## 7"W ARNAGE WALL SCONCE | 133220

Item Weight:: 3.5 lbs.

Base Type:: E26

Lamping

Lens Color:: Beige Art Glass
Quantity:: 1

Shape:: A19
Wattage:: 60
Family:: Arnage

Other

Metal Finish:: Timeless Bronze

This handsome minimalist design renders welcoming light evoked through stunning Beige art glass with fine craftsman styling. The decorative shade is enhanced by a curved arm, decorative accents and a frame in a warm Timeless Bronze finish. This fixture is handcrafted by artisans in the USA at the foothills of New York's Adirondack Mountains. Custom colors, sizes and styles are available. Energy efficient options are offered. The fixture is UL and cUL listed for damp and dry locations.