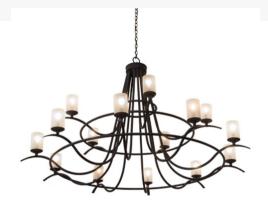

## 78"W OCTAVIA 15 LT CHANDELIER | 154234

Base Type:: E12

Lens Color:: Frosted Clear Glass
Lamping Quantity:: 15

Quantity:: 15
Shape:: T2 SPIRAL
Wattage:: 13
Family:: Octavia

Other Metal Finish:: Cajun Spice

Add graceful detail and beautiful ambient illumination to any interior decor with this well balanced Octavia lighting design. 15 Frosted Glass Cylindres are perched on bobeches, which are embraced by an exquisite curved frame in a Cajun Spice finish. Custom crafted in our manufacturing facility in the USA, this chandelier is perfect for creating a welcoming environment in any commercial, residential or hospitality space. The fixtures uses 15 customer-supplied 13w compact fluorescent lamps. Choose a custom color, style, size or lamping option to individualize the look that you need. This fixture is UL and cUL listed for damp and dry locations.