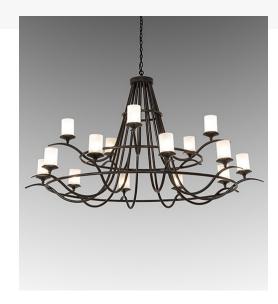

## 78" WIDE OCTAVIA 15 LIGHT CHANDELIER | 248630

Item Weight:: 95 lbs.
Base Type:: E12

Lens Color:: Clear Frosted Glass

Lamping Quantity:: 15
Shape:: B9
Wattage:: 9LED

Family:: Octavia

Other Metal Finish:: Timeless Bronze Vein

Add graceful detail and beautiful ambient illumination to any interior decor with this well balanced Octavia lighting design. 15 Frosted Glass Cylindres are perched on bobeches, which are embraced by an exquisite curved frame in a Timeless Bronze Vein finish. Custom crafted in our manufacturing facility in the USA, this chandelier is perfect for creating a welcoming environment in any commercial, residential or hospitality space. The fixtures uses 15 customer-supplied 13w compact fluorescent lamps. Choose a custom color, style, size or lamping option to individualize the look that you need. This fixture is UL and cUL listed for damp and dry locations.