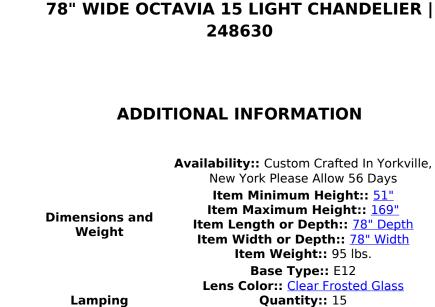

fixture is UL and cUL listed for damp and dry locations.

Shape:: B9 Wattage:: 9LED Family:: Octavia

Metal Finish:: Timeless Bronze Vein

Other

Add graceful detail and beautiful ambient illumination to any interior decor with this well balanced Octavia lighting design. 15 Frosted Glass Cylindres are perched on bobeches, which are embraced by an exquisite curved frame in a Timeless Bronze Vein finish. Custom crafted in our manufacturing facility in the USA, this chandelier is perfect for creating a welcoming environment in any commercial, residential or hospitality space. The fixtures uses 15 customer-supplied 13w compact fluorescent lamps. Choose a custom color, style, size or lamping option to individualize the look that you need. This