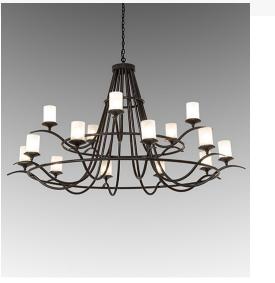

fixture is UL and cUL listed for damp and dry locations.

Shape:: B9 Wattage:: 9LED Family:: Octavia

Metal Finish:: Timeless Bronze Vein

Other

Add graceful detail and beautiful ambient illumination to any interior decor with this well balanced Octavia lighting design. 15 Frosted Glass Cylindres are perched on bobeches, which are embraced by an exquisite curved frame in a Timeless Bronze Vein finish. Custom crafted in our manufacturing facility in the USA, this chandelier is perfect for creating a welcoming environment in any commercial, residential or hospitality space. The fixtures uses 15 customer-supplied 13w compact fluorescent lamps. Choose a custom color, style, size or lamping option to individualize the look that you need. This