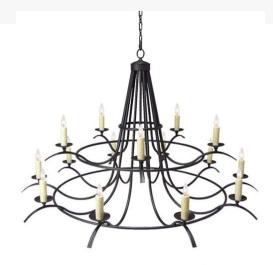

## 78" WIDE OCTAVIA 15 LIGHT CHANDELIER | 116257

Base Type:: E12 Lens Color:: <u>Ivory Candle</u> Quantity:: 15

Shape:: B10
Wattage:: 40
Family:: Octavia
Metal Finish:: Blackwash

Other

Lamping

**Dimensions and** 

Weight

Add graceful detail and beautiful ambient illumination to any interior decor with this elegant and elaborate Octavia lighting design. 15 Ivory colored faux candlelights are perched on delicate bobeches, which are embraced by an exquisite curved arms with frame in a Blackwash finish. Custom crafted in our manufacturing facility in the USA, this exquisite 2-tier chandelier is perfect for creating a welcoming environment in any commercial, residential or hospitality space. Choose a custom color, style, size or lamping option to individualize the look that you need. This fixture is UL and cUL listed for damp and dry locations.