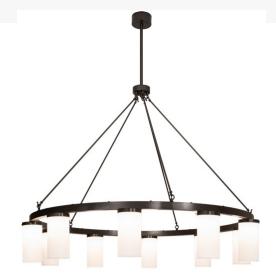

## 76" WIDE LOXLEY NEEDHAM 10 LIGHT CHANDELIER | 218453

Item Weight:: 89 lbs.
Base Type:: E26

Lens Color:: Statuario Idalight
Lamping Quantity:: 10

Quantity:: 10 Shape:: A19 LED Wattage:: 12

Family:: <u>Loxley</u> Metal Finish:: <u>Bronze</u>

Blending an elegant style with a classic distinguished look. Loxley is custom crafted with 10 Statuario Idalight Cylindres that deliver beautiful ambient illumination. This massive chandelier is featured in a Bronze finish. Ideal for installation in dining areas, conference tables, lobbies and other residential, hospitality and commercial spaces. Handcrafted by highly skilled artisans in our 180,000 square foot manufacturing facility in Yorkville, New York. Diffuser colors, metal finishes and fixture sizes can be customized to your needs. UL and cUL listed for dry and damp locations.