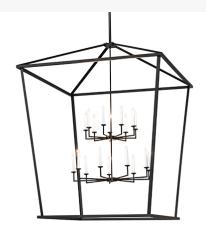

Item Weight:: 68 lbs.

Lamping

Base Type:: E12
Quantity:: 18
Shape:: BA9
Wattage:: 60

Family:: <u>Kitzi</u>

Other Metal Finish:: Textured Black

This massive, architecturally styled fixture is designed with a unique and stylish pizazz. The elaborate geometric structure features a stunning Textured Black finish. The pendant provides beautiful ambient illumination with 18 Ivory faux candlelights perched on bobeches. Ideal for placement in foyers, ballrooms, and lobbies in residential, hospitality, and commercial spaces. Perfect for homes, hotels, and restaurants from New York, to Salt Lake City, Utah, to Los Angeles. The Kitzi Tapered Pendant is included in our American-made, American-designed, handcrafted Transitional Lighting Collection and manufactured in Yorkville, New York. UL and cUL listed for dry and damp locations.