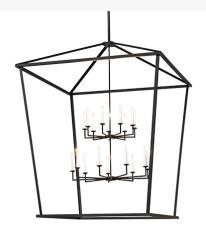

## 76" WIDE KITZI TAPERED PENDANT | 261239

Item Weight:: 68 lbs.

Lamping

Base Type:: E12
Quantity:: 18
Shape:: BA9

Wattage:: 60 Family:: <u>Kitzi</u>

Other Metal Finish:: Textured Black

This massive, architecturally styled fixture is designed with a unique and stylish pizazz. The elaborate geometric structure features a stunning Textured Black finish. The pendant provides beautiful ambient illumination with 18 Ivory faux candlelights perched on bobeches. Ideal for placement in foyers, ballrooms, and lobbies in residential, hospitality, and commercial spaces. Perfect for homes, hotels, and restaurants from New York, to Salt Lake City, Utah, to Los Angeles. The Kitzi Tapered Pendant is included in our American-made, American-designed, handcrafted Transitional Lighting Collection and manufactured in Yorkville, New York. UL and cUL listed for dry and damp locations.