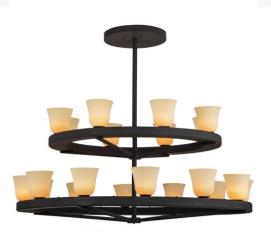

## 75"W LOXLEY PIEDMONT 20 LT TWO TIER CHANDELIER | 156086

Create a warming, welcoming effect with this distinctive fixture for an entryway, grand dining room or lobby. The transitional 2-Tier Chandelier features the charm of restoration-styled Tawnyrock Idalight bell shades paired with the strength of solid steel rings finished in a deep Dark Roast finish. The fixture is custom crafted by skillful artisans in our 180,000 square foot manufacturing facility in Yorkville, New York. Custom sizes, styles, colors and dimmable energy efficient lamping options are available. The pendant is UL and cUL listed for dry and damp locations.