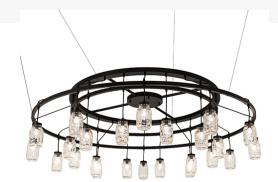

## 75" WIDE MASON JAR 24 LIGHT CHANDELIER | 266583

Item Weight:: 97 lbs.
Base Type:: E17

Lens Color:: Clear Mason Jar
Lamping Quantity:: 24

Quantity:: 24 Shape:: S11 Wattage:: 15

Other Family:: Mason Jar
Metal Finish:: Textured Black

Designed to add quaint charm and fun to any room... This chandelier features 24 Clear Glass Mason Jars that illuminate from within. The Mason Jars are complemented with Textured Black finished hardware that will enhance a broad range of interior decor schemes. The fixture is ideal as a chandelier in living rooms, entryways, and other residential, commercial, and hospitality spaces. The Mason Jar Chandelier is included in our American-made, American-designed, handmade Modern Farmhouse Collection and manufactured in Yorkville, NY. It is UL and cUL listed for dry and damp locations.