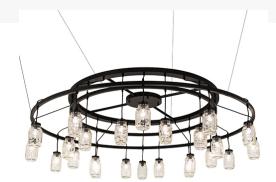

## 75" WIDE MASON JAR 24 LIGHT CHANDELIER | 266583

## **ADDITIONAL INFORMATION**

**Availability::** Custom Crafted In Yorkville,

New York Please Allow 56 Days

Dimensions and Weight Item Maximum Height:: 22"
Item Maximum Height:: 22"
Item Maximum Height:: 22"
Item Length or Depth:: 75" Depth
Item Width or Depth:: 75" Width

Item Weight:: 97 lbs.
Base Type:: E17

Lens Color:: Clear Mason Jar
Lamping Quantity:: 24

Quantity:: 24 Shape:: 511 Wattage:: 15

Other Family:: Mason Jar
Metal Finish:: Textured Black

Designed to add quaint charm and fun to any room... This chandelier features 24 Clear Glass Mason Jars that illuminate from within. The Mason Jars are complemented with Textured Black finished hardware that will enhance a broad range of interior decor schemes. The fixture is ideal as a chandelier in living rooms, entryways, and other residential, commercial, and hospitality spaces. The Mason Jar Chandelier is included in our American-made, American-designed, handmade Modern Farmhouse Collection and manufactured in Yorkville, NY. It is UL and cUL listed for dry and damp locations.