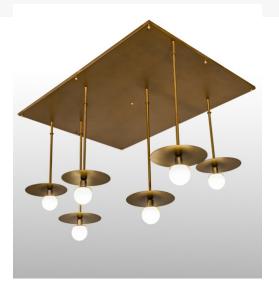

## 75" LONG BOLA PLATO 6 LIGHT CASCADING PENDANT | 188598

White Mouth Blown OpalGlass Orbs are crowned by Gold Matte finished saucers on this Bola Plato Cascading Pendant. Handsome hardware is featured in a complementary finish. Each of the 6 pendants are featured below the rectangular canopy. Custom crafted by highly skilled artisans in our 180,000 square foot manufacturing facility in Yorkville, New York. Custom sizes and finishes available. UL and cUL listed for dry and damp locations.