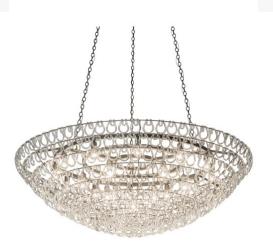

## 74" WIDE LUCY PENDANT | 174096 **ADDITIONAL INFORMATION** Availability:: Custom Crafted In Yorkville, New York Please Allow 56 Days Item Minimum Height:: 52" Item Maximum Height:: 125" Item Length or Depth:: 74" Depth **Dimensions and** Item Length or Square:: 74" Length Weight Item Width or Depth:: 74" Width Item Weight:: 139 lbs. Base Type:: E26 Lens Color:: Clear Glass Pretzels Lamping **Quantity::** 21 Wattage:: 60

Family:: Lucy

Metal Finish:: Pewter

Other

Luxuriously appointed and seductive on a grand scale, the exquisite Amelia Pendant draws you in with Crystal pretzel shaped ringlets draped in multiple layers around the Pewter finished steel frame. This distinctive fixture evokes a radiant sparkle that appeals while offering a refined elegance and modern update on a classic look. Custom crafted by highly skilled artisans in our 180,000 square foot manufacturing facility in Yorkville, New York. Custom colors, styles and sizes are available, as well as dimmable energy efficient lamping options such as LED. UL and cUL listed for damp and dry locations.