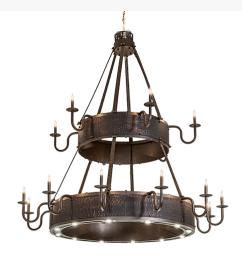

## 74" WIDE COSTELLO 18 LIGHT TWO TIER CHANDELIER | 269296

## **ADDITIONAL INFORMATION**

**Availability::** Custom Crafted In Yorkville, New York Please Allow 56 Days

Item Minimum Height:: 76"
Item Maximum Height:: 150"
Item Length or Depth:: 74" Depth

Item Width or Depth:: 74" Width Item Weight:: 240 lbs.

Other Metal Finish:: Tyler Bronze Blackened

**Textured Copper**