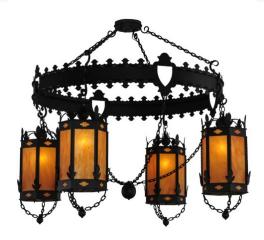

**Item Weight::** 165 lbs. **Base Type::** E26

Lens Color:: Ambra Siena Idalight

Quantity:: 4
Shape:: A19
Wattage:: 60
Family:: Valhalla
Metal Finish:: Blackwash

Lamping

**Dimensions and** 

Weight

Other

A Grand styled chandelier that incorporates a unique Gothic design and beckons with light. Valhalla features 4 decorative lanterns that reveal Ambra Siena Idalight which is complemented with hardware in a Blackwash finish. The impressive decorative ring and shade frames, shown in a matching finish, are embellished with decorative accents and shield medallions. Handcrafted in the USA by highly skilled artisans in Upstate New York, this striking fixture is offered in custom styles, colors and sizes are available. Energy efficient lamping options such as LED are available. The 73-inch wide fixture is UL and cUL listed for damp and dry locations.