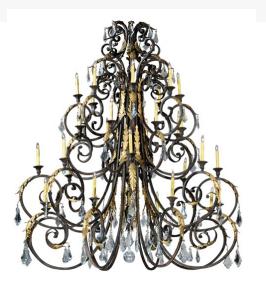

## 72"W SERRATINA 32 LT CHANDELIER | 124019 **ADDITIONAL INFORMATION** Availability:: Custom Crafted In Yorkville, New York Please Allow 56 Days Item Minimum Height:: 91" Item Maximum Height:: 205" **Dimensions and** Item Length or Depth:: 72" Depth Weight Item Width or Depth:: 72" Width Item Weight:: 102 lbs. Base Type:: E12 Quantity:: 32 Lamping Shape:: B10 Wattage:: 60 Family:: Serratina

Metal Finish:: Coffee Bean

Other

With shapely curves in an exquisite Coffee Bean finish. 32 Delicate Amber faux candlelights are perched on ornate bobeches embraced by a symphony of scrolled arms and accents. This luxurious chandelier is majestically draped with Gold finished acanthus leaves and crystal pendalogues to add sparkle and romantic charm to your room. The overall height ranges from 91 to 205 inches as the chain length can be easily adjusted in the field to accommodate your specific lighting application needs. Handcrafted in our 180,000 square foot manufacturing facility in Yorkville, New York. Custom options include special sizes, diffuser colors and finishes. UL and cUL listed for damp and dry locations.