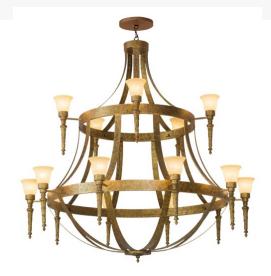

## 72"W PONTOISE 15 LT CHANDELIER | 176602

Item Weight:: 160 lbs.

Base Type:: E26

Quantity:: 15 Shape:: BA10 Wattage:: 60

Family:: Pontoise
Metal Finish:: Autumn Leaf

Dimensions and Weight

Lamping

Other

Experience the uncompromising luxury and a graceful elegance of Pontoise, which embodies a sophisticated design statement for your interiors. Exquisite Scavo art glass featuring delicate bell shaped profiles perched on detailed torch-like holders that are paired with striking accents and hardware in a stunning Autumn Leaf finish. With five luminaires on the top tier and 10 luminaires on the lower tier, this chandelier provides beautiful, soft ambient illumination. Handcrafted in the USA, the fixture is available in custom sizes, styles, colors and dimmable energy efficient lamping options such as LED. This extraordinary chandelier is UL and cUL listed for damp and dry locations.