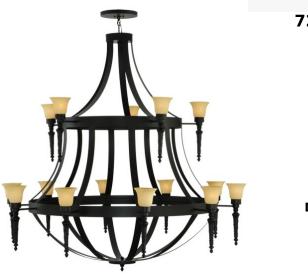

Experience the uncompromising luxury and a graceful elegance of Pontoise. The chandelier embodies a sophisticated design statement for your interiors. 15 Exquisite Scavo Glass shades feature delicate bell shaped profiles perched on

design statement for your interiors. 15 Exquisite Scavo Glass shades feature delicate bell shaped profiles perched on detailed torch-like holders paired with hardware in a stunning Blackwash finish. The chandelier provides beautiful, soft ambient illumination. Handcrafted in our 180,000 square foot manufacturing facility in Yorkville, New York. Shade colors, metal finishes and fixture sizes can be customized to your needs. UL and cUL listed for dry and damp locations.