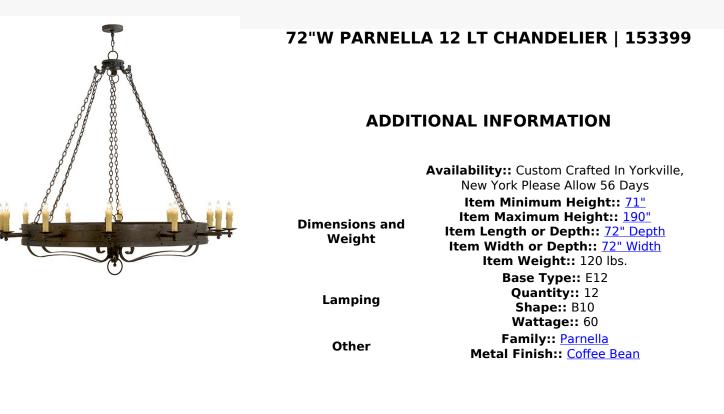

Custom crafted for the King or Queen in your castle. Parnella presents a touch of warm opulence blended with handsome rustic styling. This chandelier offers an extraordinary style as sparkling illumination evokes from 12 stunning lvory faux candlelights that adorn the perimeter of this Solid ring with arms and accents in a Coffee Bean finish. Make a design statement as a centerpiece in an entryway, dining room, lobby, conference room and other locations. The overall height ranges from 71 to 190 inches as the chain length can be easily adjusted in the field to accommodate your specific lighting application needs. Custom crafted in our 180,000 square foot manufacturing facility in Yorkville, NY. UL and cUL listed for dry and damp locations.